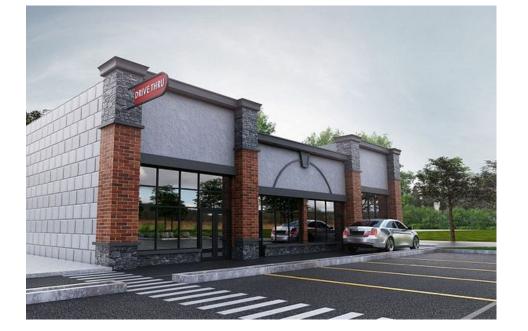

#### **CLIENT REMARKS**

Exceptional high-profile corner location in Downtown Brockville, neighborhood retailers include Metro, Shopper's, Tim Hortons, Brockville Arts Centre, Downtown Parking and more. Ideal location for a wide range of uses from clinic, veterinarian, retail, drive-thru. Landlord is offering a build-to-suit lease back opportunity, starting from \$25/square foot. A free standing drive-thru pad would be starting from \$35/square foot. All lease rates triple net per landlord form of lease (TBD - taxes not assessed). Build to suit building shell, lease rate subject to approval of landlord of building specifications to be provided by tenant and subject to the landlord's form of lease. Landlord will consider Land Lease which may be ideal for temporary use especially for landscape or other operations land only on site, subject to meeting zoning approvals.

# 140000000000

54

DOM

NEW FOR LEASE \$25 Per Sq Ft

Retail

CATEGORY

X12007216

TERM