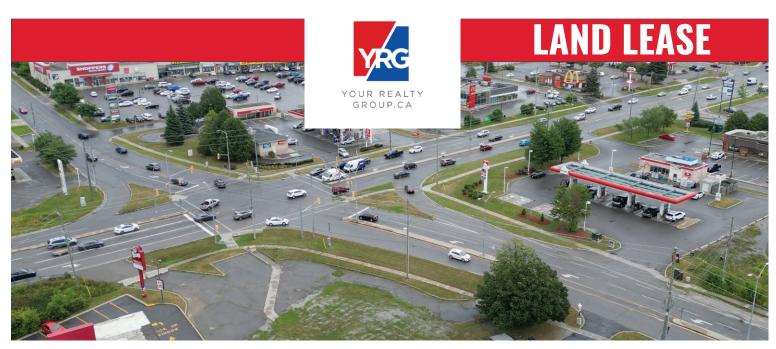

### **OVERVIEW:**

This location is on one of Kingston's highest-profile corners, located at the Northwest Corner of Dalton & Division St just off a major exit of the 401 into the City of Kingston. Surrounding retail chains include Starbucks, McDonald's, Dairy Queen, Tim Hortons, Canadian Tire, Shoppers Drug Mart, and more. This is a Land Lease to Tenant opportunity whereby Tenant Builds to Suit and land leases land only starting at a lease rate of \$55,000 / annum triple net (payable monthly \$4,600/month plus HST and additional Rent) and carefree to Landlord for the first five years of the 20-year term, escalating every 5 years over the term. Land Lease Format Structure is advance prepared for preview by prequalified prospects. If you are looking for a high-profile location at a major entrance to Kingston, consider Dalton & Division.

# LAND LEASE