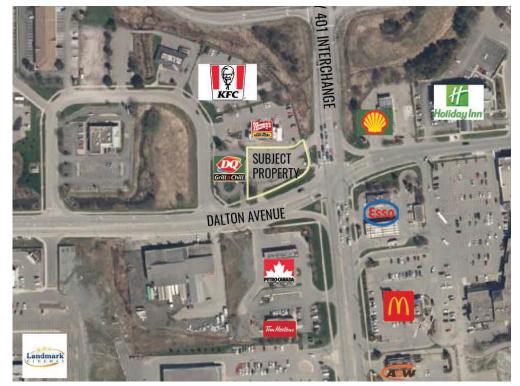

### **OVERVIEW:**

This location is on one of Kingston's highest-profile corners, located at the Northwest Corner of Dalton & Division St just off a major exit of the 401 into the City of Kingston. Surrounding retail chains include Starbucks, McDonald's, Dairy Queen, Tim Hortons, Canadian Tire, Shoppers Drug Mart, and more. This is a Land Lease to Tenant opportunity whereby Tenant Builds to Suit and land leases land only starting at a lease rate of \$55,000 / annum triple net (payable monthly \$4,600/month plus HST and additional Rent) and carefree to Landlord for the first five years of the 20-year term, escalating every 5 years over the term. Land Lease Format Structure is advance prepared for preview by prequalified prospects. If you are looking for a high-profile location at a major entrance to Kingston, consider Dalton & Division.

#### **KEY FEATURES**

• Land Area of approx. 21,247 square/ feet

• Prime corner fronting Division St. & Dalton Ave.

• At major 401 interchange to the City of Kingston

• Location surrounded by major national and intenrational brands