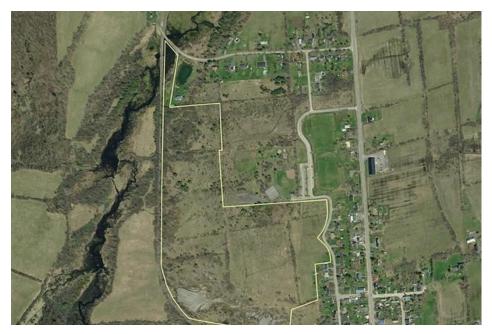

### **CLIENT REMARKS**

Prime Development Opportunity within the Hamlet Designation of Harrowsmith, featuring approximately 850 feet of frontage along Notre Dame Street. The site is directly adjacent to Centennial Park and recreational facilities, and backs onto the K&P Trail - part of the broader Cataraqui and Rideau Trail system - exceptional lifestyle amenities for a residential development. Just 17km to the Hwy 401 & 38 interchange and minutes from Kingston, this location offers both rural charm and urban convenience. The property lies within a defined Settlement Area under the South Frontenac Official Plan, which states: "It is the intent of the Township that these Settlement Areas will be the focus of a significant portion of new residential and non-residential development." Subject to municipal and planning approvals, the site represents an opportunity for a residential draft plan of subdivision. The combination of proximity to Kingston, adjacent parkland, trail access, and highway connectivity-set within a community.

### PROPERTY INFORMATION

LOT SIZE 850 x 177 Feet WASHROOMS 0

LOT SHAPE Irregular WATER None
LOT SIZE SOURCE Survey SEWERS None

LOT CODE Lot UTILITIES N

DIR/CROSS ST Colebrook Rd AREA INFLUENCES

ZONING RU - OP Hamlet